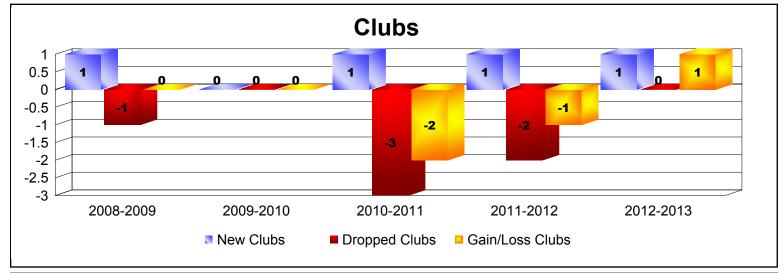

District 103SE As of June 2013 Cumulative

| Year      | New<br>Clubs | Dropped<br>Clubs | Gain/<br>Loss<br>Clubs | New<br>Members | Charter<br>Members | Reinstate<br>Members | Transfer<br>Members | Total<br>Member<br>Added | Total<br>Members<br>Dropped | Gain/<br>Loss<br>Members |
|-----------|--------------|------------------|------------------------|----------------|--------------------|----------------------|---------------------|--------------------------|-----------------------------|--------------------------|
| 2008-2009 | 1            | -1               | 0                      | 114            | 33                 | 5                    | 22                  | 174                      | -190                        | -16                      |
| 2009-2010 | 0            | 0                | 0                      | 97             | 0                  | 5                    | 22                  | 124                      | -173                        | -49                      |
| 2010-2011 | 1            | -3               | -2                     | 114            | 22                 | 5                    | 50                  | 191                      | -190                        | 1                        |
| 2011-2012 | 1            | -2               | -1                     | 95             | 20                 | 10                   | 21                  | 146                      | -186                        | -40                      |
| 2012-2013 | 1            | 0                | 1                      | 123            | 19                 | 8                    | 20                  | 170                      | -162                        | 8                        |
| Average   | 1            | -1               | 0                      | 109            | 19                 | 7                    | 27                  | 161                      | -180                        | -19                      |