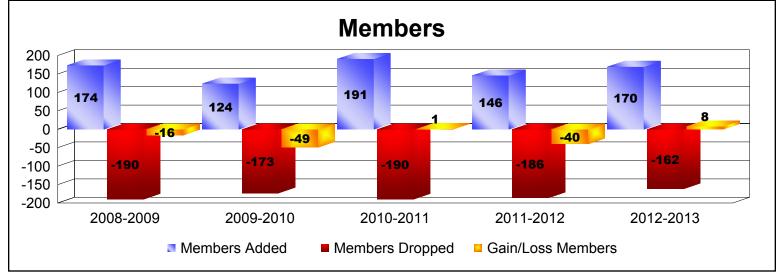

District 103SE As of June 2013 Cumulative

| Year      | New<br>Clubs | Dropped<br>Clubs | Gain/<br>Loss<br>Clubs | New<br>Members | Charter<br>Members | Reinstate<br>Members | Transfer<br>Members | Total<br>Member<br>Added | Total<br>Members<br>Dropped | Gain/<br>Loss<br>Members |
|-----------|--------------|------------------|------------------------|----------------|--------------------|----------------------|---------------------|--------------------------|-----------------------------|--------------------------|
| 2008-2009 | 1            | -1               | 0                      | 114            | 33                 | 5                    | 22                  | 174                      | -190                        | -16                      |
| 2009-2010 | 0            | 0                | 0                      | 97             | 0                  | 5                    | 22                  | 124                      | -173                        | -49                      |
| 2010-2011 | 1            | -3               | -2                     | 114            | 22                 | 5                    | 50                  | 191                      | -190                        | 1                        |
| 2011-2012 | 1            | -2               | -1                     | 95             | 20                 | 10                   | 21                  | 146                      | -186                        | -40                      |
| 2012-2013 | 1            | 0                | 1                      | 123            | 19                 | 8                    | 20                  | 170                      | -162                        | 8                        |
| Average   | 1            | -1               | 0                      | 109            | 19                 | 7                    | 27                  | 161                      | -180                        | -19                      |