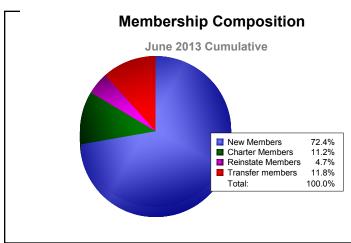

District 103SE As of June 2013 Cumulative

| Year      | New<br>Clubs | Dropped<br>Clubs | Gain/<br>Loss<br>Clubs | New<br>Members | Charter<br>Members | Reinstate<br>Members | Transfer<br>Members | Total<br>Member<br>Added | Total<br>Members<br>Dropped | Gain/<br>Loss<br>Members |
|-----------|--------------|------------------|------------------------|----------------|--------------------|----------------------|---------------------|--------------------------|-----------------------------|--------------------------|
| 2008-2009 | 1            | -1               | 0                      | 114            | 33                 | 5                    | 22                  | 174                      | -190                        | -16                      |
| 2009-2010 | 0            | 0                | 0                      | 97             | 0                  | 5                    | 22                  | 124                      | -173                        | -49                      |
| 2010-2011 | 1            | -3               | -2                     | 114            | 22                 | 5                    | 50                  | 191                      | -190                        | 1                        |
| 2011-2012 | 1            | -2               | -1                     | 95             | 20                 | 10                   | 21                  | 146                      | -186                        | -40                      |
| 2012-2013 | 1            | 0                | 1                      | 123            | 19                 | 8                    | 20                  | 170                      | -162                        | 8                        |
| Average   | 1            | -1               | 0                      | 109            | 19                 | 7                    | 27                  | 161                      | -180                        | -19                      |